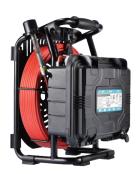

#### **Specifications**

| Camera Head      |                         | Cable Reel      |                            |
|------------------|-------------------------|-----------------|----------------------------|
| Sensor:          | 1/3 inch CMOS           | Material:       | Fiberglass rod cable       |
| Resolution:      | AHD 1920x1080           | Wheel:          | Stainless steel wheel      |
| Head Dimension:  | 23mm(dia.)x51mm(length) | Cable Length:   | 20, 30 or 40m optional     |
| Camera Material: | 304# Stainless Steel    | Connector:      | Gold touch-point connector |
| View Angle:      | 130° wide angle         | Rotation:       | Slip ring                  |
| Lens Cover:      | Sapphire glass          | Wheel diameter: | 33cm                       |
| Leds:            | 15 pcs High White LEDS  | Cable diameter: | 6.8mm (0.2")               |
| Water Proof:     | IP68-20m under water    |                 |                            |
| Focus Distance:  | 15cm(Approx)            |                 |                            |

#### Parts for a kit

1 x Control Box

1 x Camera Head 1 x 80mm skid

1 x PowerAdapter

1 x 86mm Skid 1 x 100mm skid

1 x Car Charger

1 x Remote Control

1 x Screw Driver