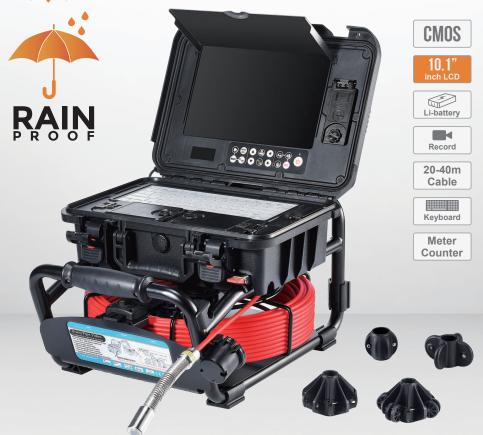

### Model No.3599FB

This is a professional video inspection camera designed for inspection of sewer, pipe, air ducts, undergound cable pipes, etc. Equipped with a  $\Phi$ 23mm 1/3' CMOS camera head, 20~40m fiberglass rod cable and 10.1 'LCD monitor with SD card recording, it's a great choice for pipe DN 50mm~140mm.

#### **Features**

- ♦ 1/3 inch CMOS 1080P AHD camera head, 130° wide vision angle
- Stainless steel camera head, IP68 waterproof level
- Sapphire glass lens cover, 15 high light white LEDs
- ♦ Diameter of camera: 23 mm
- ♦ Four plastic guides for camera head, Φ46mm, Φ80mm, Φ86mm and Φ100mm
- 10.1" LCD color monitor
- SD Card slot to store still pictures or videos
- One push record button
- ♦ LED brightness control button
- With microphone for local audio recording
- Rechargeable battery lasts up to 6 hours
- On-Screen date and time, distance counter
- 20,30,40m fiberglass Φ6.8mm push rod
- Ability to go through 90°bends in Φ52mm pipes
- With smart braking system
- With Keyboard for text input (English)

#### **Specifications**

| Camera Head      |                         | Cable Reel      |                            |
|------------------|-------------------------|-----------------|----------------------------|
| Sensor:          | 1/3 inch CMOS           | Material:       | Fiberglass rod cable       |
| Resolution:      | AHD 1920x1080           | Wheel:          | Stainless steel wheel      |
| Head Dimension:  | 23mm(dia.)x51mm(length) | Cable Length:   | 20, 30 or 40m optional     |
| Camera Material: | 304# Stainless Steel    | Connector:      | Gold touch-point connector |
| View Angle:      | 130° wide angle         | Rotation:       | Slip ring                  |
| Lens Cover:      | Sapphire glass          | Wheel diameter: | 33cm                       |
| Leds:            | 15 pcs High White LEDS  | Cable diameter: | 6.8mm (0.2")               |
| Water Proof:     | IP68-20m under water    |                 |                            |
| Focus Distance:  | 15cm(Approx)            |                 |                            |

#### I CD Dienlay and DVR

| LOD Display and DVN |                               |
|---------------------|-------------------------------|
| LCD Resolution:     | 1024x600 pixels               |
| Video Resolution:   | AHD 1080P                     |
| Video Compress:     | MPEG-4                        |
| Recording:          | Video and audio recording     |
| Picture:            | Picture shotfunction          |
| LCD Size:           | 10.1 inch                     |
| Menu Language:      | 14 Languages                  |
| Panel Control:      | Any functions through buttons |
| External Memory:    | SD Card(Max.64GB)             |