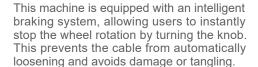

#### **Features**

- ♦ 1/3 inch CMOS 1080P AHD camera head, 130° wide vision angle
- Stainless steel camera head, IP68 waterproof level
- Sapphire glass lens cover, 15 high light white LEDs
- ♦ Diameter of camera: 23 mm
- ♦ Four plastic guides for camera head, Φ46mm, Φ80mm, Φ86mm and Φ100mm
- 10.1" LCD color monitor
- SD Card slot to store still pictures or videos
- One push record button
- ♦ LED brightness control button
- With microphone for local audio recording
- Rechargeable battery lasts up to 6 hours
- On-Screen date and time, distance counter
- 20,30,40m fiberglass Φ6.8mm push rod
- Ability to go through 90°bends in Φ52mm pipes
- With smart braking system
- With Keyboard for text input (English)