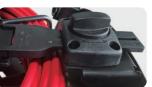

#### **Features**

- ♦ 1/3 inch CMOS 1080P AHD camera head, 130° wide vision angle
- Stainless steel camera head, IP68 waterproof level
- Sapphire glass lens cover, 15 high light white LEDs
- ♦ Diameter of camera: 23 mm
- ♦ Four plastic guides for camera head, Φ46mm, Φ80mm, Φ86mm and Φ100mm
- 10.1" LCD color monitor
- SD Card slot to store still pictures or videos
- One push record button
- ♦ LED brightness control button
- With microphone for local audio recording
- Rechargeable battery lasts up to 6 hours
- On-Screen date and time, distance counter
- 20,30,40m fiberglass Φ6.8mm push rod
- Ability to go through 90°bends in Φ52mm pipes
- With smart braking system
- With Keyboard for text input (English)