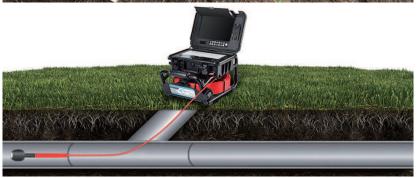

### Model No.3599FB

This is a professional video inspection camera designed for inspection of sewer, pipe, air ducts, undergound cable pipes, etc. Equipped with a  $\Phi$ 23mm 1/3' CMOS camera head, 20~40m fiberglass rod cable and 10.1 'LCD monitor with SD card recording, it's a great choice for pipe DN 50mm~140mm.

# **Industrial Video Drain / Pipe Inspection Inspection Camera**