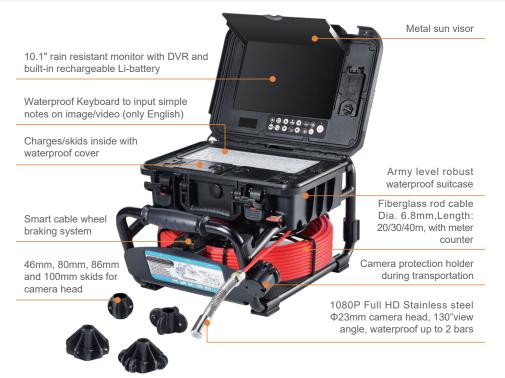

### Model No.3599FB

This is a professional video inspection camera designed for inspection of sewer, pipe, air ducts, undergound cable pipes, etc. Equipped with a  $\Phi$ 23mm 1/3' CMOS camera head, 20~40m fiberglass rod cable and 10.1 'LCD monitor with SD card recording, it's a great choice for pipe DN 50mm~140mm.

#### **Features**

- ♦ 1/3 inch CMOS 1080P AHD camera head, 130° wide vision angle
- Stainless steel camera head, IP68 waterproof level
- Sapphire glass lens cover, 15 high light white LEDs
- ♦ Diameter of camera: 23 mm
- ♦ Four plastic guides for camera head, Φ46mm, Φ80mm, Φ86mm and Φ100mm
- 10.1" LCD color monitor
- SD Card slot to store still pictures or videos
- One push record button
- ♦ LED brightness control button
- With microphone for local audio recording
- Rechargeable battery lasts up to 6 hours
- On-Screen date and time, distance counter
- 20,30,40m fiberglass Φ6.8mm push rod
- Ability to go through 90°bends in Φ52mm pipes
- With smart braking system
- With Keyboard for text input (English)

#### **Specifications**

| Camera Head      |                         | Cable Reel      |                            |
|------------------|-------------------------|-----------------|----------------------------|
| Sensor:          | 1/3 inch CMOS           | Material:       | Fiberglass rod cable       |
| Resolution:      | AHD 1920x1080           | Wheel:          | Stainless steel wheel      |
| Head Dimension:  | 23mm(dia.)x51mm(length) | Cable Length:   | 20, 30 or 40m optional     |
| Camera Material: | 304# Stainless Steel    | Connector:      | Gold touch-point connector |
| View Angle:      | 130° wide angle         | Rotation:       | Slip ring                  |
| Lens Cover:      | Sapphire glass          | Wheel diameter: | 33cm                       |
| Leds:            | 15 pcs High White LEDS  | Cable diameter: | 6.8mm (0.2")               |
| Water Proof:     | IP68-20m under water    |                 |                            |
| Focus Distance:  | 15cm(Approx)            |                 |                            |

#### I CD Dienlay and DVR

| LOD Display and DVN |                               |
|---------------------|-------------------------------|
| LCD Resolution:     | 1024x600 pixels               |
| Video Resolution:   | AHD 1080P                     |
| Video Compress:     | MPEG-4                        |
| Recording:          | Video and audio recording     |
| Picture:            | Picture shotfunction          |
| LCD Size:           | 10.1 inch                     |
| Menu Language:      | 14 Languages                  |
| Panel Control:      | Any functions through buttons |
| External Memory:    | SD Card(Max.64GB)             |