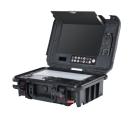

#### I CD Dienlay and DVR

| LOD Display and DVN |                               |
|---------------------|-------------------------------|
| LCD Resolution:     | 1024x600 pixels               |
| Video Resolution:   | AHD 1080P                     |
| Video Compress:     | MPEG-4                        |
| Recording:          | Video and audio recording     |
| Picture:            | Picture shotfunction          |
| LCD Size:           | 10.1 inch                     |
| Menu Language:      | 14 Languages                  |
| Panel Control:      | Any functions through buttons |
| External Memory:    | SD Card(Max.64GB)             |