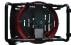

#### I CD Dienlay and DVR

| LOD Display and DVN |                               |
|---------------------|-------------------------------|
| LCD Resolution:     | 1024x600 pixels               |
| Video Resolution:   | AHD 1080P                     |
| Video Compress:     | MPEG-4                        |
| Recording:          | Video and audio recording     |
| Picture:            | Picture shotfunction          |
| LCD Size:           | 10.1 inch                     |
| Menu Language:      | 14 Languages                  |
| Panel Control:      | Any functions through buttons |
| External Memory:    | SD Card(Max.64GB)             |

#### Parts for a kit

1 x Control Box

1 x Camera Head 1 x 80mm skid

1 x PowerAdapter

1 x 86mm Skid 1 x 100mm skid

1 x Car Charger

1 x Remote Control

1 x Screw Driver