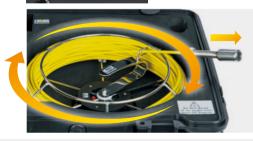

Three -row buttons make it very easy to use

The cable reel is mounted in the case, therefore the fiberglass rod cable can be pulled out and back without the need to take out and hold the reel, making it much easier to use!

#### **Unique Design**

The unique design of this camera system is that all parts (including camera head, monitor, cable reel, battery pack, etc) are mounted in a robust waterproof case and cables/wires are already plugged, which enables the camera to be a real OPEN & GO product.