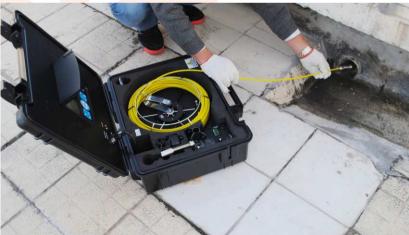

#### **Unique Design**

The unique design of this camera system is that all parts (including camera head, monitor, cable reel, battery pack, etc) are mounted in a robust waterproof case and cables/wires are already plugged, which enables the camera to be a real OPEN & GO product.

Three -row buttons make it very easy to use

The cable reel is mounted in the case, therefore the fiberglass rod cable can be pulled out and back without the need to take out and hold the reel, making it much easier to use!