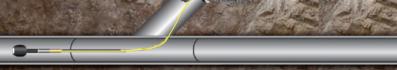

### Model No. 3199F

This Video Drain/Pipe Inspection Camera, equipped with 1080P AHD camera head and a 20m, 30m or 40m cable reel, is designed for inspection of internal pipelines, drains and sewerage systems. It's also suitable for inspection of ducts, chimneys, machinery and building.

Three -row buttons make it very easy to use

The cable reel is mounted in the case, therefore the fiberglass rod cable can be pulled out and back without the need to take out and hold the reel, making it much easier to use!