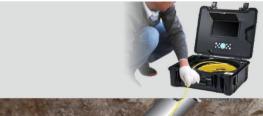

### Model No. 3199F

This Video Drain/Pipe Inspection Camera, equipped with 1080P AHD camera head and a 20m, 30m or 40m cable reel, is designed for inspection of internal pipelines, drains and sewerage systems. It's also suitable for inspection of ducts, chimneys, machinery and building.

#### **Unique Design**

The unique design of this camera system is that all parts (including camera head, monitor, cable reel, battery pack, etc) are mounted in a robust waterproof case and cables/wires are already plugged, which enables the camera to be a real OPEN & GO product.