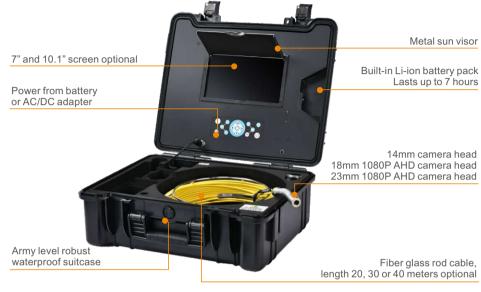

#### **Unique Design**

The unique design of this camera system is that all parts (including camera head, monitor, cable reel, battery pack, etc) are mounted in a robust waterproof case and cables/wires are already plugged, which enables the camera to be a real OPEN & GO product.

#### **Features**

- 1/3 inch CMOS camera, 120° wide view angle
- Stainless steel short camera head, IP 68 water proof level
- Sapphire glass lens cover
- Diameter of camera: 14mm, 18mm or 23mm, suit for pipe dia. 20-200mm
- 20-40M fiberglass rod cable with stainless reel
- Cable reel rotatable in the case
- One touch record/still images button
- 7"/10.1" TFT LCD monitor with DVR.
- Built-in rechargeable 7.2V 6400mAh Li-ion battery pack
- Waterproof ABS suitcase with all parts included
- Built-in meter counter
- Optional feature:

Built-in 512Hz Sonde for 14mm and 18mm cameras;

Built-in 512Hz Sonde and Self-leveling for 23mm cameras

33KHz transmitter

0-----

Water Proof:

Wireless keyboard for text input (English)

| Camera Head      |                                       |  |
|------------------|---------------------------------------|--|
| Center protector | Foam protector                        |  |
| Sensor:          | 1/3" CMOS                             |  |
| Camera Material: | 304# Stainless Steel                  |  |
| Lens Cover:      | Sapphire glass                        |  |
| Leds:            | 4pcs white LEDs for 14mm camera head  |  |
|                  | 9pcs white LEDs for 18mm camera head  |  |
|                  | 15pcs white LEDs for 23mm camera head |  |

20m Water(camera fix on cable)

| Cable Reel      |                            |
|-----------------|----------------------------|
|                 |                            |
| Material:       | Fiberglass rod cable       |
| Wheel:          | Stainless steel wheel      |
| Cable Length:   | 20, 30 or 40m optional     |
| Connector:      | Gold touch-point connector |
| Rotation:       | Rotatable in the suitcase  |
| Wheel diameter: | 33cm                       |
| Cable diameter: | 4.8mm/5.2mm                |

#### LCD Display and DVR

| LCD Resolution:  | 1024*600 pixels               |
|------------------|-------------------------------|
| Video Compress:  | High compression/H.264        |
| Recording:       | Video and audio recording     |
| Picture:         | Picture shot function         |
| LCD Size:        | 7/10.1 inch                   |
| Menu Language:   | 14 Languages                  |
| Panel Control:   | Any functions through buttons |
| External Memory: | SD Card (Max. 32GB)           |