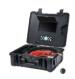

#### **Unique Design**

The unique design of this camera system is that all parts (including camera head, monitor, cable reel, battery pack, etc) are mounted in a robust waterproof case and cables/wires are already plugged, which enables the camera to be a real OPEN & GO product.

#### Parts for a kit

1 x Suitcase

1 x Car Charger

1 x Screws and camera head waterproof seal

1 x Screw Driver (for plastic guide)

1 x Power Adapter

1 x Battery Cable

1 x Camera head