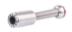

#### **Features**

- 1/3 inch CMOS camera, 120° wide view angle
- Stainless steel short camera head, IP 68 water proof level
- Sapphire glass lens cover
- Diameter of camera: 14mm, 18mm or 23mm, suit for pipe dia. 20-200mm
- 20-40M fiberglass rod cable with stainless reel
- Cable reel rotatable in the case
- One touch record/still images button
- 7"/10.1" TFT LCD monitor with DVR.
- Built-in rechargeable 7.2V 6400mAh Li-ion battery pack
- Waterproof ABS suitcase with all parts included
- Built-in meter counter
- Optional feature:

Built-in 512Hz Sonde for 14mm and 18mm cameras;

Built-in 512Hz Sonde and Self-leveling for 23mm cameras

33KHz transmitter

0-----

Water Proof:

Wireless keyboard for text input (English)

| Camera Head      |                                       |  |
|------------------|---------------------------------------|--|
| Center protector | Foam protector                        |  |
| Sensor:          | 1/3" CMOS                             |  |
| Camera Material: | 304# Stainless Steel                  |  |
| Lens Cover:      | Sapphire glass                        |  |
| Leds:            | 4pcs white LEDs for 14mm camera head  |  |
|                  | 9pcs white LEDs for 18mm camera head  |  |
|                  | 15pcs white LEDs for 23mm camera head |  |