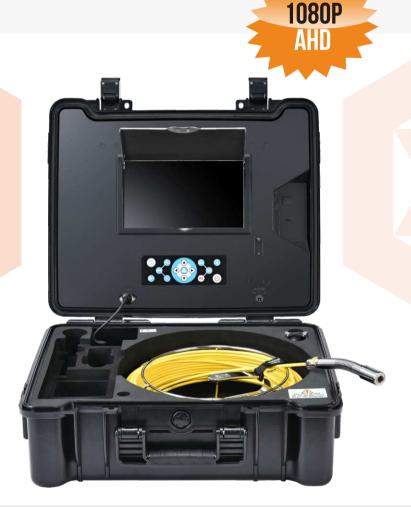

### Model No. 3199F

This Video Drain/Pipe Inspection Camera, equipped with 1080P AHD camera head and a 20m, 30m or 40m cable reel, is designed for inspection of internal pipelines, drains and sewerage systems. It's also suitable for inspection of ducts, chimneys, machinery and building.

#### **Unique Design**

The unique design of this camera system is that all parts (including camera head, monitor, cable reel, battery pack, etc) are mounted in a robust waterproof case and cables/wires are already plugged, which enables the camera to be a real OPEN & GO product.

Three -row buttons make it very easy to use

The cable reel is mounted in the case, therefore the fiberglass rod cable can be pulled out and back without the need to take out and hold the reel, making it much easier to use!