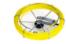

20m Water(camera fix on cable)

| Cable Reel      |                            |
|-----------------|----------------------------|
|                 |                            |
| Material:       | Fiberglass rod cable       |
| Wheel:          | Stainless steel wheel      |
| Cable Length:   | 20, 30 or 40m optional     |
| Connector:      | Gold touch-point connector |
| Rotation:       | Rotatable in the suitcase  |
| Wheel diameter: | 33cm                       |
| Cable diameter: | 4.8mm/5.2mm                |