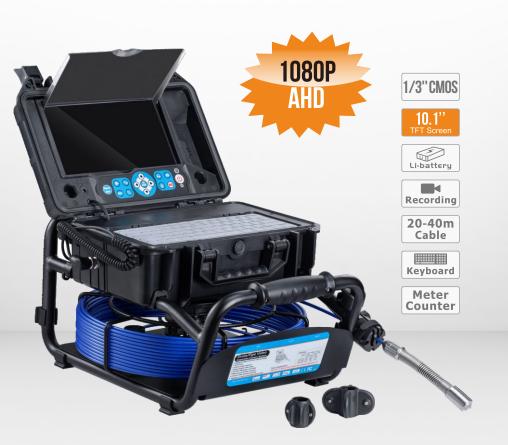

## Model No. 3499F

This is a professional video inspection camera designed for inspection of sewer, pipe, air ducts, undergound cable pipes, etc. Equipped with a  $\Phi$ 23mm 1/3" CMOS camera head, 20-40m fiberglass rod cable and 10.1" LCD monitor with SD card recording, it's a great choice for pipe DN 40mm~150mm.

#### **Features**

- 1/3 inch CMOS 1080P AHD camera head, 130° wide vision angle
- Stainless steel camera head, IP68 waterproof level
- Sapphire glass lens cover, 15 high light white LEDs
- Diameter of camera: 23 mm
- Two plastic guides for camera head, Ø46mm & Ø80mm
- 10.1" LCD color monitor (Optional choice: 7" monitor)
- SD Card slot to store still pictures or videos
- One push record button
- LED brightness control button
- With microphone for local audio recording
- Rechargeable battery lasts up to 6 hours
- On-Screen date and time, distance counter
- ◆ 20, 30 or 40m fiberglass Ø5.2mm push rod
- Ability to go through 90° bends in Ø45mm pipes
- With smart braking system
- With Keyboard for text input (English)

### **Specifications**

| Camera Head      |                         | Cable Reel      |                            |
|------------------|-------------------------|-----------------|----------------------------|
| Sensor:          | 1/3 inch CMOS           | Material:       | Fiberglass rod cable       |
| Resolution:      | AHD 1920 x 1080         | Wheel:          | Stainless steel wheel      |
| Head Dimension:  | 23mm(dia.)x51mm(length) | Cable Length:   | 20, 30 or 40m optional     |
| Camera Material: | 304# Stainless Steel    | Connector:      | Gold touch-point connector |
| View Angle:      | 130° wide angle         | Rotation:       | Slip ring                  |
| Lens Cover:      | Sapphire glass          | Wheel diameter: | 33cm                       |
| Leds:            | 15 pcs High White LEDS  | Cable diameter: | 5.2mm (0.2")               |
| Water Proof:     | IP68-20m under water    |                 |                            |
| Focus Distance:  | 15cm(Approx)            |                 |                            |

#### LCD Display and DVR

| LCD Resolution:   | 1024x600 pixels               |
|-------------------|-------------------------------|
| Video Resolution: | AHD 1080P                     |
| Video Compress:   | MPEG-4                        |
| Recording:        | Video and audio recording     |
| Picture:          | Picture shot function         |
| LCD Size:         | 10.1 inch                     |
| Menu Language:    | 14 Languages                  |
| Panel Control:    | Any functions through buttons |
| External Memory:  | SD Card(Max. 64GB)            |
|                   |                               |