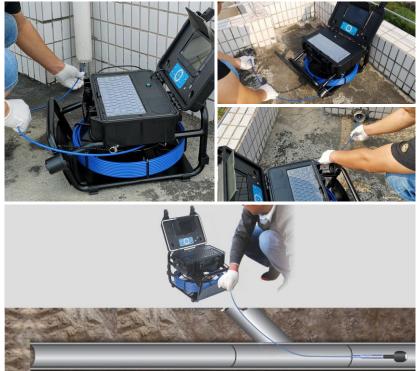

# Industrial Video Drain / Pipe Inspection Camera

## Model No. 3499F

This is a professional video inspection camera designed for inspection of sewer, pipe, air ducts, undergound cable pipes, etc. Equipped with a  $\Phi$ 23mm 1/3" CMOS camera head, 20-40m fiberglass rod cable and 10.1" LCD monitor with SD card recording, it's a great choice for pipe DN 40mm~150mm.

The whole system is rain resistant (box closed). And besides, the cable reel is designed out of the box for easy cleaning and to avoid any dirty things getting into box.

#### Purpose of the design

The purpose of designing this product is that over the past years we have more and more customers expect us to design a more advanced drain camera to fix a lot of issues of the 'typical' model that all parts are mounted inside a box; for example, almost nobody will clean the rod cable after using and this makes the box not only dirty but also wet and often damage the product. And after a year's effort, this is built, a more professional, tougher and better looking camera is now available.