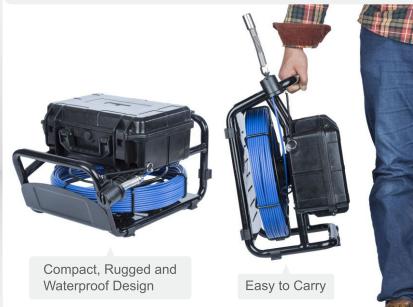

The whole system is rain resistant (box closed). And besides, the cable reel is designed out of the box for easy cleaning and to avoid any dirty things getting into box.

#### Purpose of the design

The purpose of designing this product is that over the past years we have more and more customers expect us to design a more advanced drain camera to fix a lot of issues of the 'typical' model that all parts are mounted inside a box; for example, almost nobody will clean the rod cable after using and this makes the box not only dirty but also wet and often damage the product. And after a year's effort, this is built, a more professional, tougher and better looking camera is now available.