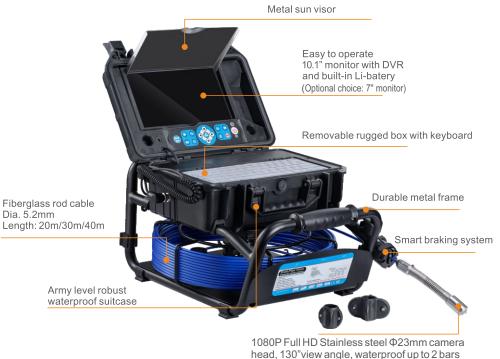

## Model No. 3499F

This is a professional video inspection camera designed for inspection of sewer, pipe, air ducts, undergound cable pipes, etc. Equipped with a  $\Phi$ 23mm 1/3" CMOS camera head, 20-40m fiberglass rod cable and 10.1" LCD monitor with SD card recording, it's a great choice for pipe DN 40mm~150mm.

#### **Features**

- 1/3 inch CMOS 1080P AHD camera head, 130° wide vision angle
- Stainless steel camera head, IP68 waterproof level
- Sapphire glass lens cover, 15 high light white LEDs
- Diameter of camera: 23 mm
- Two plastic guides for camera head, Ø46mm & Ø80mm
- 10.1" LCD color monitor (Optional choice: 7" monitor)
- SD Card slot to store still pictures or videos
- One push record button
- LED brightness control button
- With microphone for local audio recording
- Rechargeable battery lasts up to 6 hours
- On-Screen date and time, distance counter
- ◆ 20, 30 or 40m fiberglass Ø5.2mm push rod
- Ability to go through 90° bends in Ø45mm pipes
- With smart braking system
- With Keyboard for text input (English)

### **Specifications**

| Camera Head      |                         | Cable Reel      |                            |
|------------------|-------------------------|-----------------|----------------------------|
| Sensor:          | 1/3 inch CMOS           | Material:       | Fiberglass rod cable       |
| Resolution:      | AHD 1920 x 1080         | Wheel:          | Stainless steel wheel      |
| Head Dimension:  | 23mm(dia.)x51mm(length) | Cable Length:   | 20, 30 or 40m optional     |
| Camera Material: | 304# Stainless Steel    | Connector:      | Gold touch-point connector |
| View Angle:      | 130° wide angle         | Rotation:       | Slip ring                  |
| Lens Cover:      | Sapphire glass          | Wheel diameter: | 33cm                       |
| Leds:            | 15 pcs High White LEDS  | Cable diameter: | 5.2mm (0.2")               |
| Water Proof:     | IP68-20m under water    |                 |                            |
| Focus Distance:  | 15cm(Approx)            |                 |                            |

#### LCD Display and DVR

| LCD Resolution:   | 1024x600 pixels               |
|-------------------|-------------------------------|
| Video Resolution: | AHD 1080P                     |
| Video Compress:   | MPEG-4                        |
| Recording:        | Video and audio recording     |
| Picture:          | Picture shot function         |
| LCD Size:         | 10.1 inch                     |
| Menu Language:    | 14 Languages                  |
| Panel Control:    | Any functions through buttons |
| External Memory:  | SD Card(Max. 64GB)            |
|                   |                               |