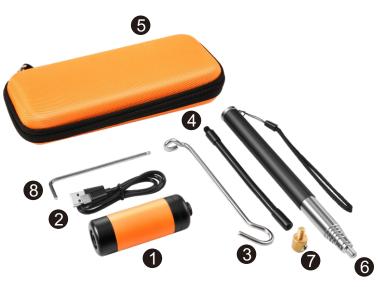

## Parts for a kit

SmartCam-Wireless Smart Inspection Camera
Type C Charging Cable
Iron Hook
Gooseneck
Carry Case
Im Telescopic Stick
Adaptors
Hexagon Wrench