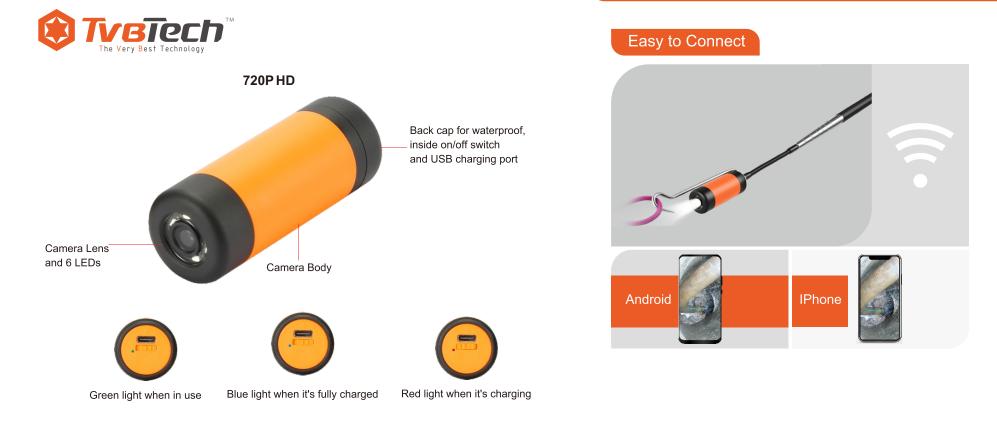

# Model No. TV90W

This is an innovative WiFi inspection camera that can be mounted on different rods and poles to get extended reach. It's built-in WiFi hotspot for using on both iOS and Android devices. It's perfect for a wide range of applications including locating electrical wiring, building inspections, home inspection, for aviation and vehicle applications and even for search and rescue missions.

**NEW** 

Wireless range up to 20m

Always up viewing mode

60 min fast chargee Auto/manual focus

Non-contact IP67 dustproof votage detector and waterproof WIFI hotspot

Record video with sound

Built-in

Digital

#### Specifications:

| Sensor Type                                   | 1/4" CMOS                    |
|-----------------------------------------------|------------------------------|
| Image Resolution                              | 720p(1280x720)               |
| Lens                                          | Auto/manual focus            |
| Viewing angle                                 | Horizontal:44°, Vertical:27° |
| Focal lenth                                   | F=4.5mm                      |
| Wireless Range                                | up to 20m(in line of sight)  |
| Charging Time                                 | 60 min fast charge           |
| Battery Capacity                              | 650 mAh                      |
| Battery Type                                  | lithium polymer              |
| Charge Voltage                                | DC 5V                        |
| Non-contact Voltage Detector<br>Sen-sor Range | 50V-1000VAC(Approx)          |
| Charge Port                                   | USB Type C                   |
| Dimensions(W x D x H mm)                      | 30.8mmX85mm                  |
| Weight(Main Body)                             | 62g                          |