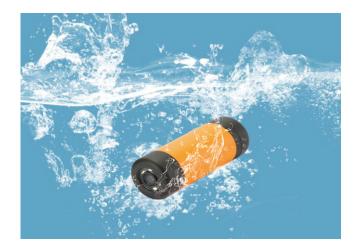

### IP67 Waterproof

This camera (when back cap is screwed) is IP67 waterproofed, it can be used underwater.