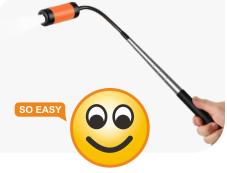

#### Purpose of Design

A standard snake camera's tube is flexible and soft, so sometimes it is hard for an user to inspect a place that there is no good support for the tube, because the tube will be bended and inspection job won't be finished quickly.

With the 1m telescopic pole, this camera can do a lot of jobs more conveniently and quickly.