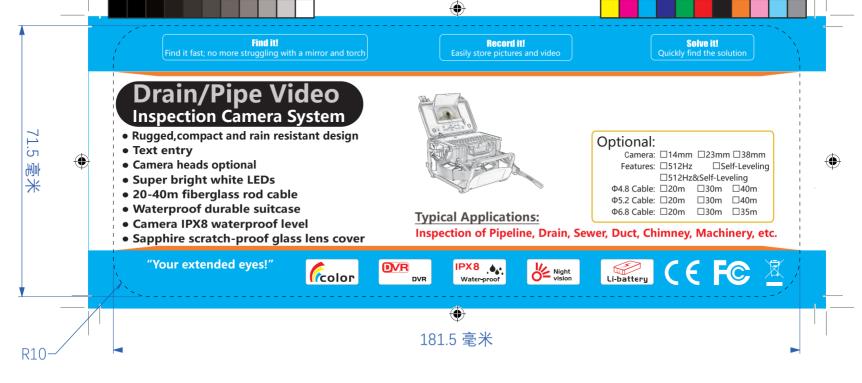

## **Drain/Pipe Video Inspection Camera System**

- Rugged, compact and rain resistant design
- Text entry
- Camera heads optional
- Super bright white LEDs
- 20-40m fiberglass rod cable
- Waterproof durable suitcase
- Camera IPX8 waterproof level
- Sapphire scratch-proof glass lens cover

## **Typical Applications:**

Inspection of Pipeline, Drain, Sewer, Duct, Chimney, Machinery, etc.

"Your extended eyes!"

Optional:

Features: □512Hz

Φ4.8 Cable: □20m

Φ5.2 Cable: □20m

Φ6.8 Cable: □20m

Camera: □14mm □23mm □38mm

□512Hz&Self-Leveling

□30m

□30m

□Self-Leveling

□40m

□35m