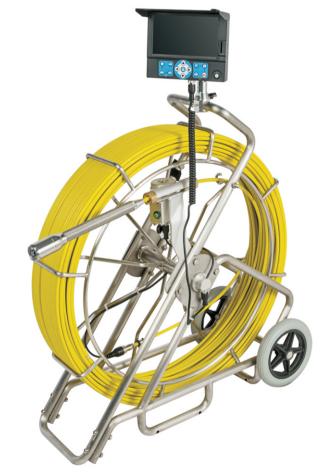

## Model No. 3299F

This is a professional video pipe inspection camera for inspection of internal pipelines, drains and sewerage systems.

### **Key features:**

- > 38mm stainless steel camera head
- > 60m/80m/100m/120m fiberglass cables available
- > 7" removeable monitor
- > Meter counter
- > Built-in Sonde (512Hz, optional feature)
- > Self-leveling camera lens
- > Light weight (around 19kg)
  And more...

#### **Unique Design**

The unique design of this camera system is that all parts (including camera head, monitor, cable etc) are all mounted on a robust stainless steel wheel. It's a one touch start camera system, very easy to operate.