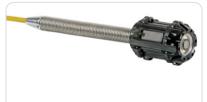

#### Camera Head

| Material:                       | #304 Stainless Steel                 |
|---------------------------------|--------------------------------------|
| Dimension:                      | ¢ 38mm×81mm(Main body)               |
| Sensor:                         | 1/3" Sony CCD, 480 TV Lines          |
| View Angle:                     | 120°                                 |
| Focal Distance:                 | 12-120cm                             |
| Roller Skids:                   | Mini roller skid dia.72mm            |
|                                 | Universal roller skid dia. 115-250mm |
| Camera head glass material:     | Saphire glass                        |
| LEDs:                           | 12pcs high light LEDs                |
| Waterproof:                     | Max. 20m under water                 |
| Built-in 512Hz Sonde (optional) |                                      |
| With self-leveling              |                                      |