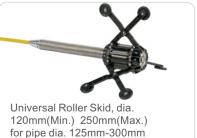

#### Camera Head

| Material:                       | #304 Stainless Steel                 |
|---------------------------------|--------------------------------------|
| Dimension:                      | ¢ 38mm×81mm(Main body)               |
| Sensor:                         | 1/3" Sony CCD, 480 TV Lines          |
| View Angle:                     | 120°                                 |
| Focal Distance:                 | 12-120cm                             |
| Roller Skids:                   | Mini roller skid dia.72mm            |
|                                 | Universal roller skid dia. 115-250mm |
| Camera head glass material:     | Saphire glass                        |
| LEDs:                           | 12pcs high light LEDs                |
| Waterproof:                     | Max. 20m under water                 |
| Built-in 512Hz Sonde (optional) |                                      |
| With self-leveling              |                                      |