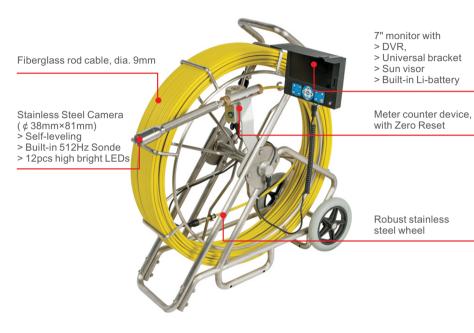

### **Key features:**

- > 38mm stainless steel camera head
- > 60m/80m/100m/120m fiberglass cables available
- > 7" removeable monitor
- > Meter counter
- > Built-in Sonde (512Hz, optional feature)
- > Self-leveling camera lens
- > Light weight (around 19kg)
  And more...

#### Camera Head

| Material:                       | #304 Stainless Steel                 |
|---------------------------------|--------------------------------------|
| Dimension:                      | ¢ 38mm×81mm(Main body)               |
| Sensor:                         | 1/3" Sony CCD, 480 TV Lines          |
| View Angle:                     | 120°                                 |
| Focal Distance:                 | 12-120cm                             |
| Roller Skids:                   | Mini roller skid dia.72mm            |
|                                 | Universal roller skid dia. 115-250mm |
| Camera head glass material:     | Saphire glass                        |
| LEDs:                           | 12pcs high light LEDs                |
| Waterproof:                     | Max. 20m under water                 |
| Built-in 512Hz Sonde (optional) |                                      |
| With self-leveling              |                                      |

### **Push Cable**

| Cable dia         | 9mm             |
|-------------------|-----------------|
| Cable Material:   | Fiberglass      |
| Available length: | 60/80/100/120m  |
| Wheel material:   | Stainless steel |

#### Monitor

| Display:              | 7" high definition color LCD monitor                |
|-----------------------|-----------------------------------------------------|
| Resolution:           | 800*480 R.G.B.                                      |
| Encoding:             | H.264                                               |
| Monitor Installation: | On top or side of wheel by a universal bracket      |
| Storage:              | SD Card slot to store still images or videos        |
| Audio:                | Local audio recording                               |
| Menu Language:        | English, German, French, Spanish, Italian, Chinese, |
|                       | Japanese, Russian, Portuguese                       |
| Switch:               | One push button start                               |
| Power supply:         | Built-in rechargeable Li-battery                    |
| Work time:            | 4-5 hours                                           |
| Charge time:          | 6-7 hours                                           |
| Date/time display:    | On-Screen date and time                             |
| Meter Counter:        | On-screen meter and ft. display                     |