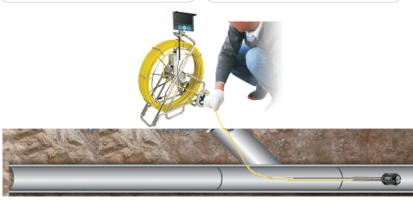

#### **Unique Design**

The unique design of this camera system is that all parts (including camera head, monitor, cable etc) are all mounted on a robust stainless steel wheel. It's a one touch start camera system, very easy to operate.