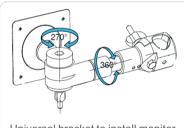

#### Monitor

| Display:              | 7" high definition color LCD monitor                |
|-----------------------|-----------------------------------------------------|
| Resolution:           | 800*480 R.G.B.                                      |
| Encoding:             | H.264                                               |
| Monitor Installation: | On top or side of wheel by a universal bracket      |
| Storage:              | SD Card slot to store still images or videos        |
| Audio:                | Local audio recording                               |
| Menu Language:        | English, German, French, Spanish, Italian, Chinese, |
|                       | Japanese, Russian, Portuguese                       |
| Switch:               | One push button start                               |
| Power supply:         | Built-in rechargeable Li-battery                    |
| Work time:            | 4-5 hours                                           |
| Charge time:          | 6-7 hours                                           |
| Date/time display:    | On-Screen date and time                             |
| Meter Counter:        | On-screen meter and ft. display                     |