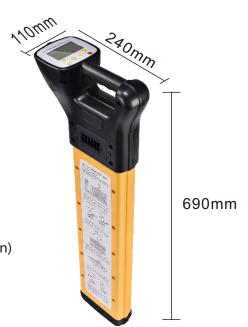

## **Specifications**

| Receive Distance:        | 10 meters (open area)                   |
|--------------------------|-----------------------------------------|
| Locate Frequencies:      | 512Hz/640Hz/33kHz                       |
| Power Line Locate:       | 50/60Hz Power Line                      |
| Radio Frequencies:       | 6KHz-22KHz                              |
| Percentage Signal Level: | on screen                               |
| Signal Level Output:     | Speaker or headphone                    |
| Sensitivity Setting:     | 0~100                                   |
| Speaker Level:           | Adjustable                              |
| LCD Back Light:          | Adjustable                              |
| Size:                    | 690mm×240mm×110mm                       |
| Weight:                  | 2KG                                     |
| Ingress Protection:      | IP65                                    |
| Operating Temperature:   | -10~50°C/+14~+122°F                     |
| Storage Temperature:     | -20~60°C/+4~+140°F                      |
| Power Supply:            | Lithium Battery 7.4V 2200mAh (Built-in) |
| Working Time:            | 10 hours                                |
| Charge Time:             | 3 hours                                 |
| Charge Power Supply:     | 5V DC (USB-Type C Cable)                |