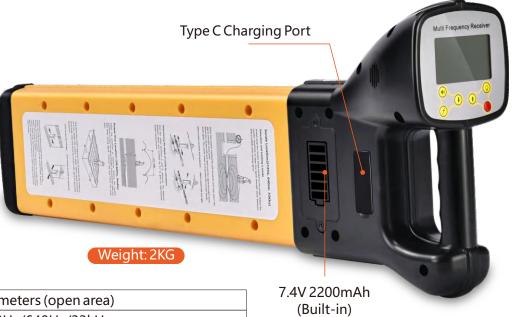

## **Specifications**

| Receive Distance:        | 10 meters (open area)                   |
|--------------------------|-----------------------------------------|
| Locate Frequencies:      | 512Hz/640Hz/33kHz                       |
| Power Line Locate:       | 50/60Hz Power Line                      |
| Radio Frequencies:       | 6KHz-22KHz                              |
| Percentage Signal Level: | on screen                               |
| Signal Level Output:     | Speaker or headphone                    |
| Sensitivity Setting:     | 0~100                                   |
| Speaker Level:           | Adjustable                              |
| LCD Back Light:          | Adjustable                              |
| Size:                    | 690mm×240mm×110mm                       |
| Weight:                  | 2KG                                     |
| Ingress Protection:      | IP65                                    |
| Operating Temperature:   | -10~50°C/+14~+122°F                     |
| Storage Temperature:     | -20~60°C/+4~+140°F                      |
| Power Supply:            | Lithium Battery 7.4V 2200mAh (Built-in) |
| Working Time:            | 10 hours                                |
| Charge Time:             | 3 hours                                 |
| Charge Power Supply:     | 5V DC (USB-Type C Cable)                |