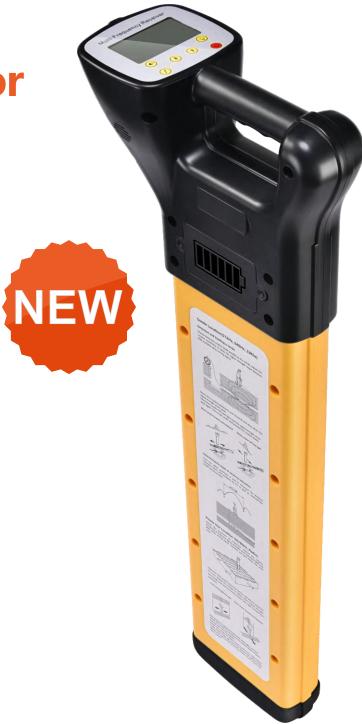

**Sonde and Power Line Locator** (512Hz/640Hz/33kHz)

**Model No.: TPL200** 

This is a Locator featuring frequencies of 512Hz/640Hz/33kHz, specifically designed for locating buried pipes and cables. This tool aids in locating and tracing the paths of buried power cables, drains, ducts, pipes, sewer lines, and telephone cables. The locator can be used independently or in conjunction with a camera sonde or transmitter.

## **Specifications**

| Receive Distance:        | 10 meters (open area)                   |
|--------------------------|-----------------------------------------|
| Locate Frequencies:      | 512Hz/640Hz/33kHz                       |
| Power Line Locate:       | 50/60Hz Power Line                      |
| Radio Frequencies:       | 6KHz-22KHz                              |
| Percentage Signal Level: | on screen                               |
| Signal Level Output:     | Speaker or headphone                    |
| Sensitivity Setting:     | 0~100                                   |
| Speaker Level:           | Adjustable                              |
| LCD Back Light:          | Adjustable                              |
| Size:                    | 690mm×240mm×110mm                       |
| Weight:                  | 2KG                                     |
| Ingress Protection:      | IP65                                    |
| Operating Temperature:   | -10~50°C/+14~+122°F                     |
| Storage Temperature:     | -20~60°C/+4~+140°F                      |
| Power Supply:            | Lithium Battery 7.4V 2200mAh (Built-in) |
| Working Time:            | 10 hours                                |
| Charge Time:             | 3 hours                                 |
| Charge Power Supply:     | 5V DC (USB-Type C Cable)                |